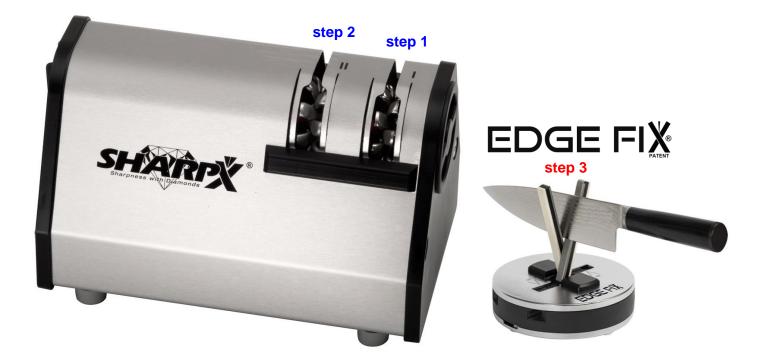

## Safe, Clean, Quick and Easy in a Professional Way.

- SharpX Dual Knife Sharpener with Diamond sharpening wheels in step 1 and 2.
- EDGE FIX Hand tool for manual polishing with Ceramic pins in step 3.
- New generation for safe, clean and quick sharpening / polishing.