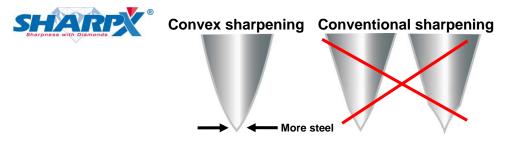

## **KNIFE SHARPENING TECHNIQUE**

When the knife is sharpened into a **convex shape**, the edge will be stronger and last longer since it contains **more steel**. Another result of the convex shape is that the knife will work more flexibly against the cutting base, for example hide or bone, reducing the risk of the knife being worn out too quickly.