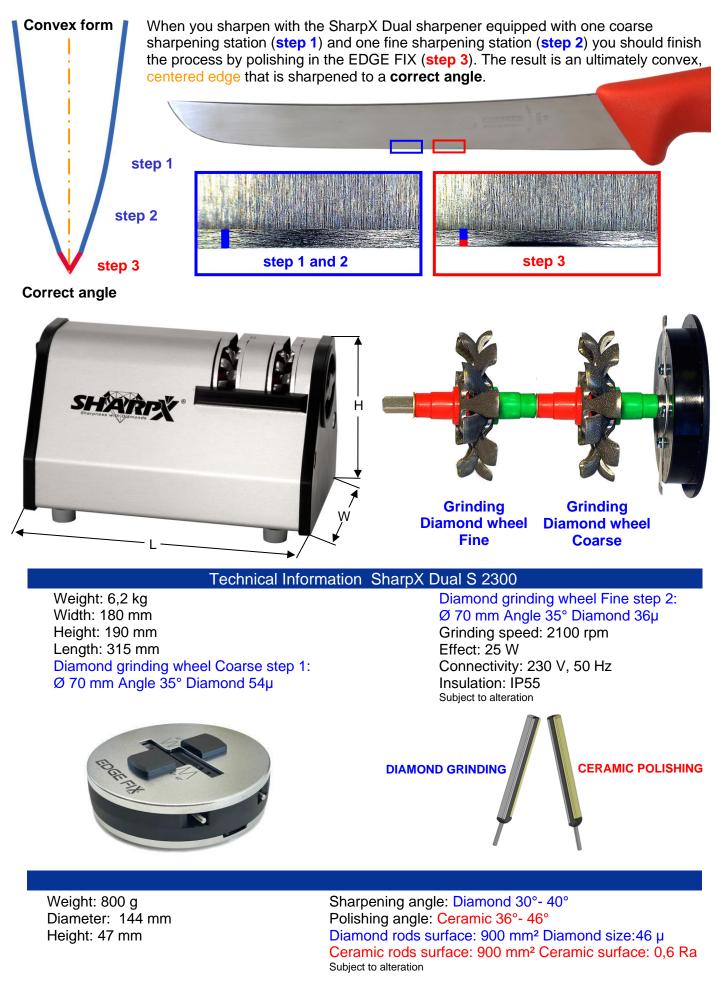

## Safe, Clean, Quick and Easy in a Professional Way.

- SharpX Dual Knife Sharpener with Diamond sharpening wheels in step 1 and 2.
- EDGE FIX Hand tool for manual polishing with Ceramic pins in step 3.
- New generation for safe, clean and quick sharpening / polishing.

Sharpening is one of mans oldest skills and has laid the foundation for the development and survival of mankind. From the stone age flint axes to today's knives made of stainless steel which can be sharpened to a **convex form** and to a **correct angle**.

## **KNIFE SHARPENING TECHNIQUE**

When the knife is sharpened into a **convex shape**, the edge will be stronger and last longer since it contains **more steel**. Another result of the convex shape is that the knife will work more flexibly against the cutting base, for example hide or bone, reducing the risk of the knife being worn out too quickly.