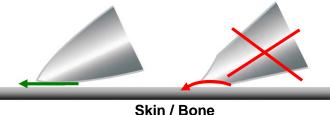

## **KNIFE SHARPENING TECHNIQUE**

When the knife is sharpened into a **convex shape**, the edge will be stronger and last longer since it contains **more steel**. Another result of the convex shape is that the knife will work more flexibly against the cutting base, for example hide or bone, reducing the risk of the knife being worn out too quickly.